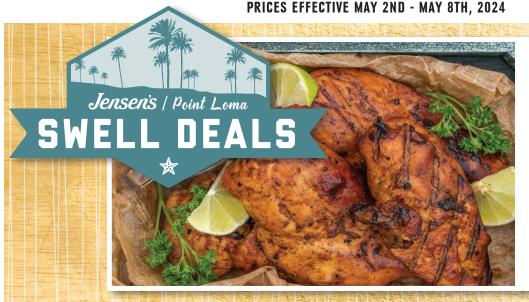

# Pollo Adovada

Place this incredibly delicious new-Mexican marinated chicken in a slow cooker. When ready shred and serve with warm tortillas, beans, rice and a large dollop of Jensen's Homemade Guacamole!

4.99<sub>lb.</sub>