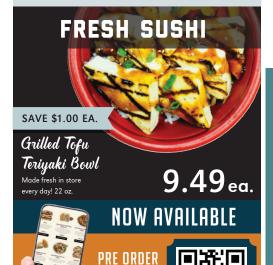

avocado, furikake and a Wasabi mayo.

1**5.**99њ.

**SAVE \$1.00 LB.** 

Chicken Breasts

and grilled or baked dishes.

FRESH BONELESS, SKINLESS

Perfect for salads, sandwiches, stir-fries,

Natural Grade A, no hormones and California grown. The leanest part of a chicken with white meat that is tender and

mild in taste, making it an ideal base for a wide variety of dishes.

#### $PRODUCE \approx$

Blueberries

3.99<sub>eq.</sub>



Seedless Watermelon

.89<sub>lb.</sub>



Limes



.49<sub>eq.</sub>





Jalapeño Peppers



3.99<sub>lb.</sub>



ORGANIC Baby Peeled Carrots 1.99<sub>eq.</sub>







#### CABRILLO KITCHEN



Four Bean Salad

8.99<sub>lb.</sub>



Beef Tamales

2/\$5



THE WORTHY CRUMB

Chewy Ouo Cookies

Blueberry & Lemon or Strawberry & Lemon, 10 ct. 5.99<sub>ea.</sub>



SANDWICHES

SCAN TO ORDER NOW!

#### **GROCERY FAVORITES**



DR. PRAEGER'S

Plant—Based Burgers

Assorted Varieties, 8-11 oz.

4.49



FEEL GOOD FOODS
Pork Potstickers or
Vegetable Eggrolls
9-10 oz.

7.99



BROWN COW Maple, Vanilla or Plain Yogurt 32 oz.

2 70





MARY'S GONE

Crackers

Assorted Flavors, 5.5-6.5 oz.

4.49



Q **Mixers** 

Assorted Varieties, 4 pk.

3.79



#### Comté

Comté is one of the most popular and widely produced cheeses in France. It is a semi-hard, raw cow's milk cheese with a firm and dense texture. The flavor is complex, ranging from nutty and slightly sweet to savoury and earthy. Comté can be enjoyed in sandwiches, melted in dishes like fondues or gratins, or as part of a cheeseboard.

17.99<sub>lb.</sub>

# **ENJOY LIFE'S SIMPLE PLEASURES**



STONE BUEN